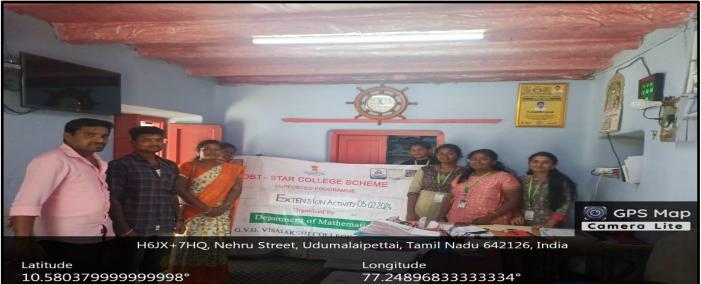

## PERMISSION LETTER

Udumalpet 01.02.2024 From Dr.V.Vijayalakshmi, Extension Activity Staff Incharge, Department of Mathematics, Sri G.V.G.Visalakshi College For Women, Udumalpet - 642 128. To The Principal Sri G.V.G.Visalakshi College For Women, Udumalpet - 642 128. Respected Madam We request you to grant permission for our III B.Sc Mathematics students to do extension activity on "Apply labour card under Labour Welfare scheme" at Pottayampalayam Panchayat on 05.02.2024 (Monday). 41 students will be the part of the extension activity. Thanking You Yours Truly, N. Dogudan' P. Padmavithi 8.8 theleon Extension Converse St

## Date: 01.02.2024

Extension Activity is planned for the final year students on 05.02.2024 at Pottayampalayam Panchayat. All the final year students are hereby informed to report to the department at 9.00am.