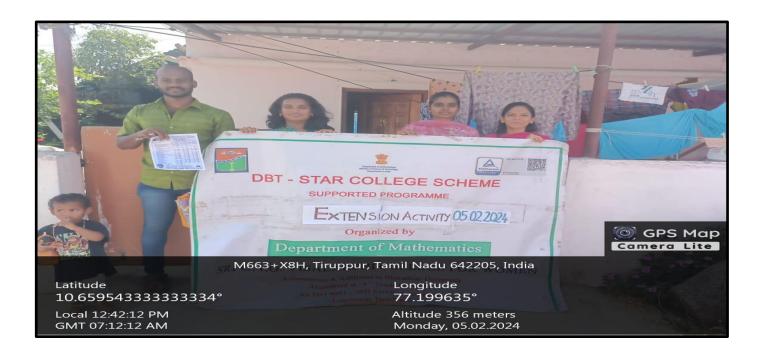

#### Venue: Pottayampalayam

Date :20.01.2024

#### **Report:**

Department of Mathematics Eatension Activity Activity: Apply labour card under Date: 20.1.2024 labour welfare Scheme To felicitate the people of Pottayampalayam Village a camp was organized regarding "Apply habour card under labour welfare scheme" by the department of Mathematics in collaboration with NGO " community health and development programme. This is one of the central government schem which provides financial support to all labours like drivers of car, auto and bory, anongonized labours, tailors, etc., The main benifits includes - Scholarship for School and College students of Labours ward Assistance for marriage and meternity. Also provide insurance for acident and death. By the NGO guidlines the students gave awarness about labour welfare scheme through distribute the pamplet and help then to apply the labour card in labour welfare office, Near old sindhamani godow.

street, Udumalpet. Ansan The programme was successful and more than 90 people were participated some of them benifited under and welfare scheme by the help of labour our students. Thottampatti Ranchaya Udu M. கணசேகான் தீருப்பூர் மாவட்ட செயலாளர் ராருடிப்பகை நாகுவ்வு தொகுழிவத கட்டிட தொழிலாளர்கள் நல சங்கம் பதீவு எண் : 155/NMK 3/252, S.V. புரம், S.V. மில் அஞ்சல், உடுமலைப்போட்டை-642154, தருப்பூர்-Dt. P. Padmavetti N. Q. J. d. , a Faculty Incharge & Signature of HOD Signature of