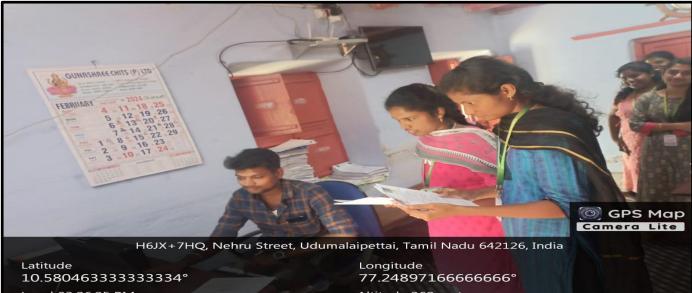

## PERMISSION LETTER

Udumalpet 01.02.2024 From Dr.V.Vijayalakshmi, Extension Activity Staff Incharge, Department of Mathematics, Sri G.V.G.Visalakshi College For Women, Udumalpet - 642 128. To The Principal Sri G.V.G.Visalakshi College For Women, Udumalpet - 642 128. Respected Madam We request you to grant permission for our III B.Sc Mathematics students to do extension activity on "Apply labour card under Labour Welfare scheme" at Pottayampalayam Panchayat on 05.02.2024 (Monday). 41 students will be the part of the extension activity. Thanking You Yours Truly, N. Dogudan' P. Padmavithi 8.8 theleon Extension Converse St

## Date: 01.02.2024

Extension Activity is planned for the final year students on 05.02.2024 at Pottayampalayam Panchayat. All the final year students are hereby informed to report to the department at 9.00am.