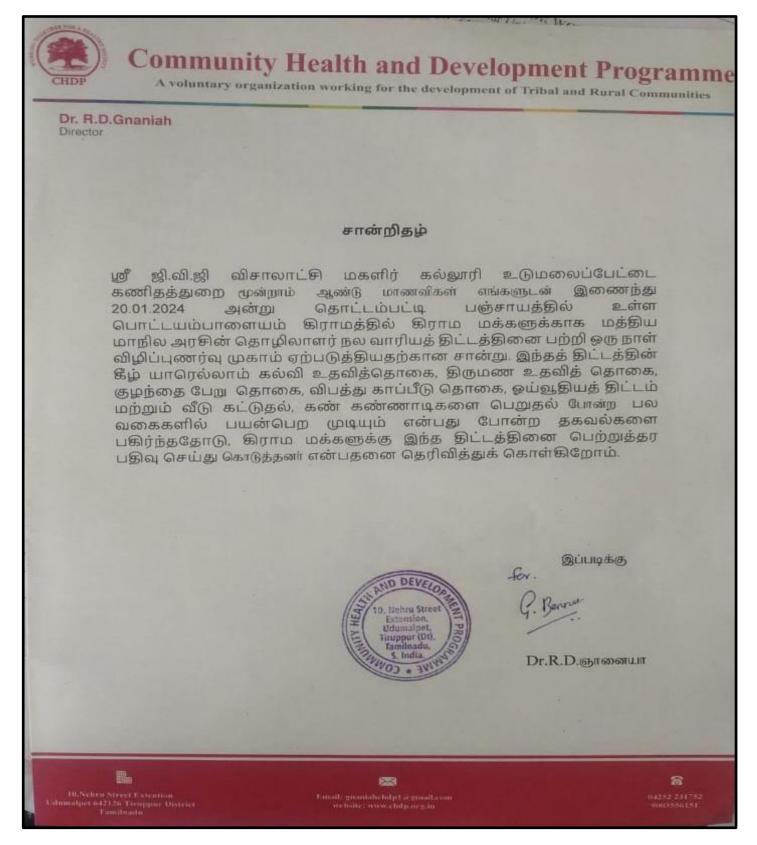

#### **Report:**

Department of Mathematics Eatension Activity Activity: Apply labour card under Date: 20.1.2024 labour welfare Scheme To felicitate the people of Pottayampalayam Village a camp was organized regarding "Apply habour card under labour welfare scheme" by the department of Mathematics in collaboration with NGO " community health and development programme. This is one of the central government schem which provides financial support to all labours like drivers of car, auto and bory, anongonized labours, tailors, etc., The main benifits includes - Scholarship for School and College students of Labours ward Assistance for marriage and meternity. Also provide insurance for acident and death. By the NGO guidlines the students gave awarness about labour welfare scheme through distribute the pamplet and help then to apply the labour card in labour welfare office, Near old sindhamani godow.

street, Udumalpet. Ansan The programme was successful and more than 90 people were participated some of them benifited under and welfare scheme by the help of labour our students. Thottampatti Ranchaya Udu M. கணசேகான் தீருப்பூர் மாவட்ட செயலாளர் ராருடிப்பகை நாகுவ்வு தொகுழிவத கட்டிட தொழிலாளர்கள் நல சங்கம் பதீவு எண் : 155/NMK 3/252, S.V. புரம், S.V. மில் அஞ்சல், உடுமலைப்போட்டை-642154, தருப்பூர்-Dt. P. Padmavetti N. Q. J. d. , a Faculty Incharge & Signature of HOD Signature of