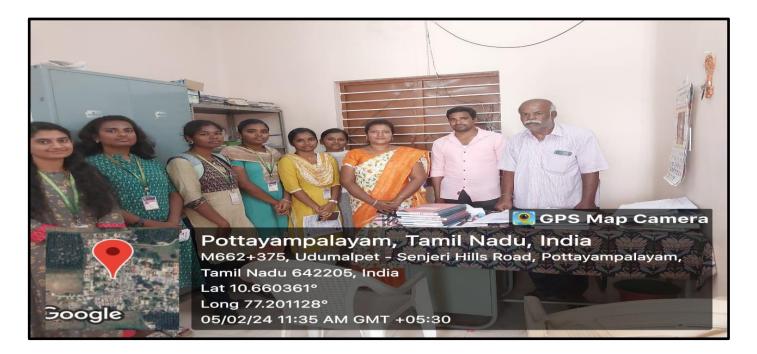

#### Venue: Pottayampalayam

Date :20.01.2024

#### **Report:**

Department of Mathematics Eatension Activity Activity: Apply labour card under Date: 20.1.2024 labour welfare Scheme To felicitate the people of Pottayampalayam Village a camp was organized regarding "Apply habour card under labour welfare scheme" by the department of Mathematics in collaboration with NGO " community health and development programme. This is one of the central government schem which provides financial support to all labours like drivers of car, auto and bory, anongonized labours, tailors, etc., The main benifits includes - Scholarship for School and College students of Labours ward Assistance for marriage and meternity. Also provide insurance for acident and death. By the NGO guidlines the students gave awarness about labour welfare scheme through distribute the pamplet and help then to apply the labour card in labour welfare office, Near old sindhamani godow.

street, Udumalpet. Ansan The programme was successful and more than 90 people were participated some of them benifited under and welfare scheme by the help of labour our students. Thottampatti Ranchaya Udu M. கணசேகான் தீருப்பூர் மாவட்ட செயலாளர் ராருடிப்பகை நாகுவ்வு தொகுழிவத கட்டிட தொழிலாளர்கள் நல சங்கம் பதீவு எண் : 155/NMK 3/252, S.V. புரம், S.V. மில் அஞ்சல், உடுமலைப்போட்டை-642154, தருப்பூர்-Dt. P. Padmavetti N. Q. J. d. , a Faculty Incharge & Signature of HOD Signature of