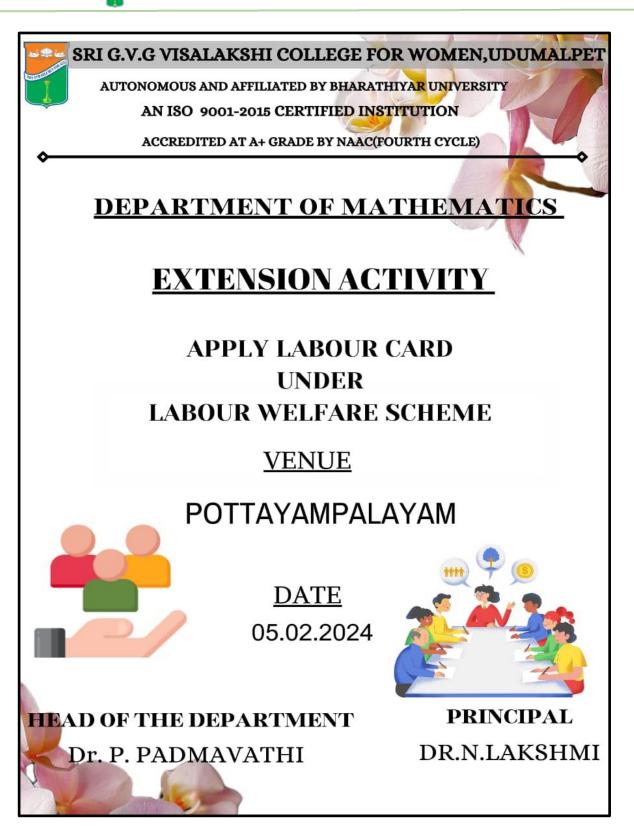

## APPLY LABOUR CARD UNDER LABOUR WELFARE SCHEME

#### Venue: Pottayampalayam

Date :20.01.2024

#### **Report:**

Department of Mathematics Eatension Activity Activity: Apply labour card under Date: 20.1.2024 labour welfare Scheme To felicitate the people of Pottayampalayam Village a camp was organized regarding "Apply habour card under labour welfare scheme" by the department of Mathematics in collaboration with NGO " community health and development programme. This is one of the central government schem which provides financial support to all labours like drivers of car, auto and bory, anongonized labours, tailors, etc., The main benifits includes - Scholarship for School and College students of Labours ward Assistance for marriage and meternity. Also provide insurance for acident and death. By the NGO guidlines the students gave awarness about labour welfare scheme through distribute the pamplet and help then to apply the labour card in labour welfare office, Near old sindhamani godow.