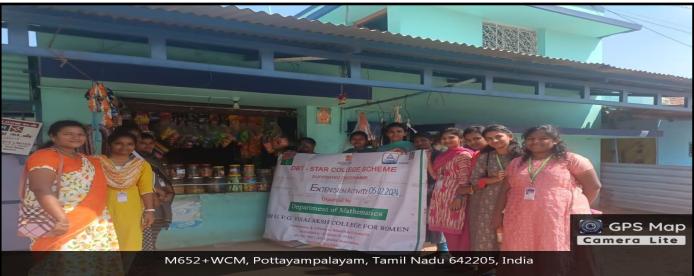

#### Venue: Pottayampalayam

Date :20.01.2024

#### **Report:**

Department of Mathematics Eatension Activity Activity: Apply labour card under Date: 20.1.2024 labour welfare Scheme To felicitate the people of Pottayampalayam Village a camp was organized regarding "Apply habour card under labour welfare scheme" by the department of Mathematics in collaboration with NGO " community health and development programme. This is one of the central government schem which provides financial support to all labours like drivers of car, auto and bory, anongonized labours, tailors, etc., The main benifits includes - Scholarship for School and College students of Labours ward Assistance for marriage and meternity. Also provide insurance for acident and death. By the NGO guidlines the students gave awarness about labour welfare scheme through distribute the pamplet and help then to apply the labour card in labour welfare office, Near old sindhamani godow.

street, Udumalpet. Ansan The programme was successful and more than 90 people were participated some of them benifited under and welfare scheme by the help of labour our students. Thottampatti Ranchaya Udu M. கணசேகான் தீருப்பூர் மாவட்ட செயலாளர் ராருடிப்பகை நாகுவ்வு தொகுழிவத கட்டிட தொழிலாளர்கள் நல சங்கம் பதீவு எண் : 155/NMK 3/252, S.V. புரம், S.V. மில் அஞ்சல், உடுமலைப்போட்டை-642154, தருப்பூர்-Dt. P. Padmavetti N. Q. J. d. , a Faculty Incharge & Signature of HOD Signature of