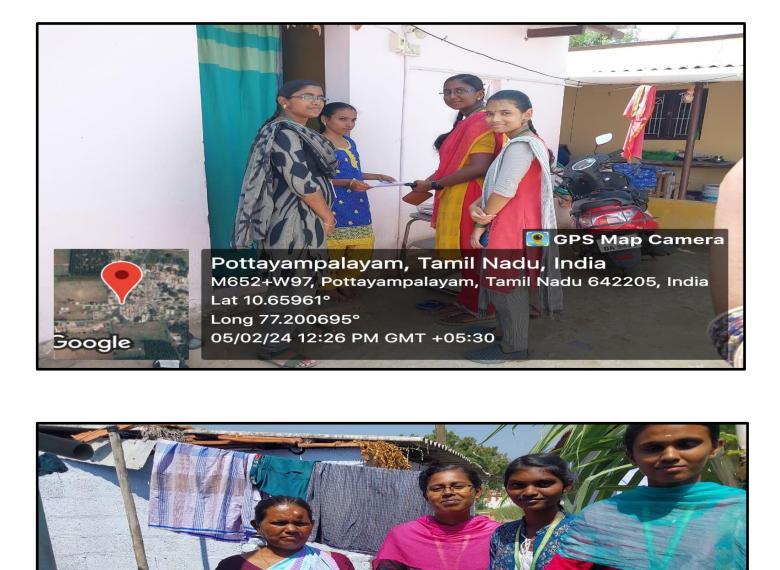

#### **Report:**

Department of Mathematics Eatension Activity Activity: Apply labour card under Date: 20.1.2024 labour welfare Scheme To felicitate the people of Pottayampalayam Village a camp was organized regarding "Apply habour card under labour welfare scheme" by the department of Mathematics in collaboration with NGO " community health and development programme. This is one of the central government schem which provides financial support to all labours like drivers of car, auto and bory, anongonized labours, tailors, etc., The main benifits includes - Scholarship for School and College students of Labours ward Assistance for marriage and meternity. Also provide insurance for acident and death. By the NGO guidlines the students gave awarness about labour welfare scheme through distribute the pamplet and help then to apply the labour card in labour welfare office, Near old sindhamani godow.

street, Udumalpet. Ansan The programme was successful and more than 90 people were participated some of them benifited under and welfare scheme by the help of labour our students. Thottampatti Ranchaya Udu M. கணசேகான் தீருப்பூர் மாவட்ட செயலாளர் ராருடிப்பகை நாகுவ்வு தொகுழிவத கட்டிட தொழிலாளர்கள் நல சங்கம் பதீவு எண் : 155/NMK 3/252, S.V. புரம், S.V. மில் அஞ்சல், உடுமலைப்போட்டை-642154, தருப்பூர்-Dt. P. Padmavetti N. Q. J. d. , a Faculty Incharge & Signature of HOD Signature of