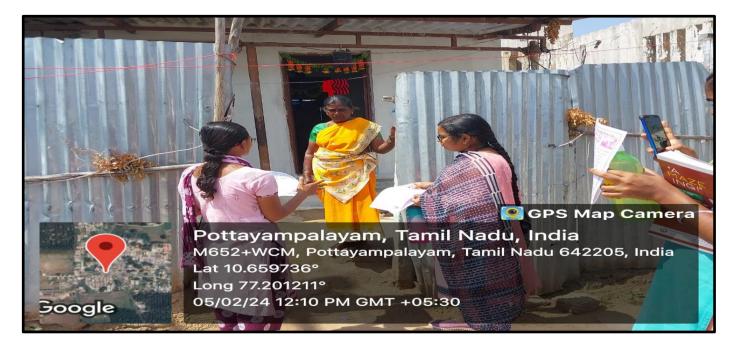

#### **Report:**

Department of Mathematics Eatension Activity Activity: Apply labour card under Date: 20.1.2024 labour welfare Scheme To felicitate the people of Pottayampalayam Village a camp was organized regarding "Apply habour card under labour welfare scheme" by the department of Mathematics in collaboration with NGO " community health and development programme. This is one of the central government schem which provides financial support to all labours like drivers of car, auto and bory, anongonized labours, tailors, etc., The main benifits includes - Scholarship for School and College students of Labours ward Assistance for marriage and meternity. Also provide insurance for acident and death. By the NGO guidlines the students gave awarness about labour welfare scheme through distribute the pamplet and help then to apply the labour card in labour welfare office, Near old sindhamani godow.

street, Udumalpet. Ansan The programme was successful and more than 90 people were participated some of them benifited under and welfare scheme by the help of labour our students. Thottampatti Ranchaya Udu M. கணசேகான் தீருப்பூர் மாவட்ட செயலாளர் ராருடிப்பகை நாகுவ்வு தொகுழிவத கட்டிட தொழிலாளர்கள் நல சங்கம் பதீவு எண் : 155/NMK 3/252, S.V. புரம், S.V. மில் அஞ்சல், உடுமலைப்போட்டை-642154, தருப்பூர்-Dt. P. Padmavetti N. Q. J. d. , a Faculty Incharge & Signature of HOD Signature of